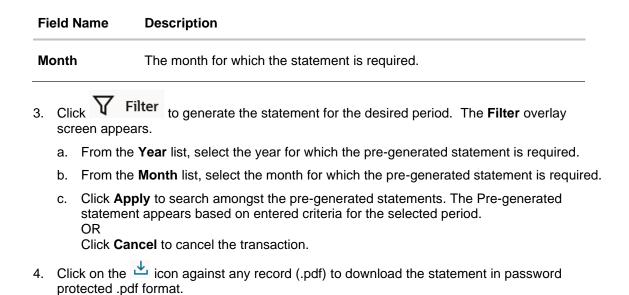

### **Field Description**

| Field Name           | Description                                                                                                      |  |  |  |
|----------------------|------------------------------------------------------------------------------------------------------------------|--|--|--|
| Account<br>Number    | The account number in masked format.                                                                             |  |  |  |
| Nickname             | The account nickname will be displayed under the Account Number column if a nickname is assigned to the account. |  |  |  |
| Status               | If the account is in dormant state, the status tag 'Dormant' will be displayed against the account.              |  |  |  |
|                      | <b>Note:</b> The summary page will only list active and dormant Current & Savings accounts.                      |  |  |  |
| Product Na           | The name of the CASA product.<br>The current balance in the account.                                             |  |  |  |
| Current<br>Balance   |                                                                                                                  |  |  |  |
| Available<br>Balance | The available balance in the account.                                                                            |  |  |  |
|                      | on the <b>More Actions</b> menu to access other Current and Savings account relate sactions.                     |  |  |  |
| Click<br>OR          | on the <b>Download</b> to download the records in CSV & PDF format.                                              |  |  |  |
|                      | to setup a column preference by rearranging or oving columns.                                                    |  |  |  |
| 0                    | lick <b>Apply</b> to apply the new changes to the table.<br>R<br>lick <b>Reset</b> to clear the data entered.    |  |  |  |