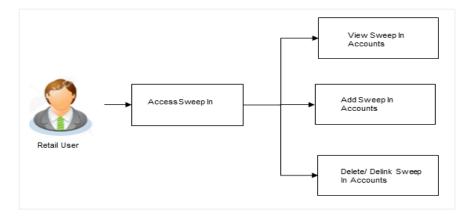

user to manage all his linked current and savings accounts and term deposit accounts. With this option, the user can add his Current and Savings / Term Deposit account held with the bank, as a sweep-in account. There is also an option to delete or delink sweep-in from an existing Current and Savings account / Term Deposit accounts, which has sweep in facility. After logging in to the application, when the user clicks the Sweep-in option, the user has to select his provider account, which directs him to the Sweep-in summary page. This page has options to add and delete the sweep-in accounts.

## **Pre-Requisites**

• Transaction access is provided to the SMALL & MEDIUM BUSINESS user

## Features supported in the application

- View Sweep In
- Add Sweep In
- Delete Sweep In

#### Workflow



#### How to reach here:

Dashboard > Toggle Menu > Menu > Accounts > Current & Savings Accounts tab > Click on the Current & Savings Account Number > Current & Savings Account Details > More Actions > Sweep-In

OR

Dashboard > Overview widget > Current & Savings card > Current & Savings Accounts tab > Click on the Current & Savings Account > Current & Savings Account Details > More Actions >Sweep-In OR

Search bar > Current & Savings – Sweep-In



## To manage sweep-in accounts:

- 1. Select the beneficiary account number from the Account Number list.
- 2. Select an account type from the **Linked Account Type** option. All the linked accounts of the account type selected are listed under the **Linked Accounts** table. All the accounts available for linkage of the selected account type ar